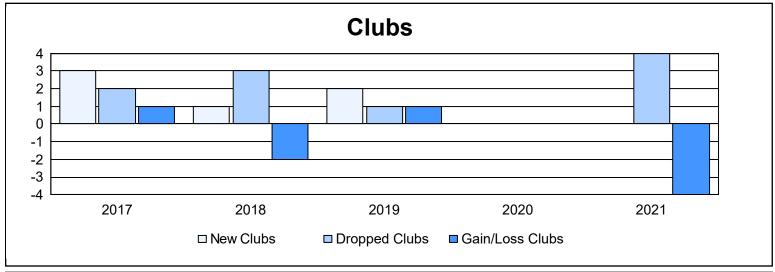

District 2 T2 As of June 2021 Cumulative

| Year      | New<br>Clubs | Dropped<br>Clubs | Gain/<br>Loss<br>Clubs | New<br>Members | Charter<br>Members | Reinstate<br>Members | Transfer<br>Members | Total<br>Member<br>Added | Total<br>Members<br>Dropped | Gain/<br>Loss<br>Members |
|-----------|--------------|------------------|------------------------|----------------|--------------------|----------------------|---------------------|--------------------------|-----------------------------|--------------------------|
| 2016-2017 | 3            | 2                | 1                      | 142            | 78                 | 6                    | 11                  | 237                      | 226                         | 11                       |
| 2017-2018 | 1            | 3                | -2                     | 147            | 27                 | 4                    | 7                   | 185                      | 248                         | -63                      |
| 2018-2019 | 2            | 1                | 1                      | 143            | 54                 | 1                    | 11                  | 209                      | 250                         | -41                      |
| 2019-2020 | 0            | 0                | 0                      | 111            | 0                  | 3                    | 8                   | 122                      | 186                         | -64                      |
| 2020-2021 | 0            | 4                | -4                     | 94             | 2                  | 1                    | 11                  | 108                      | 176                         | -68                      |
| Average   | 1            | 2                | -1                     | 127            | 32                 | 3                    | 10                  | 172                      | 217                         | -45                      |